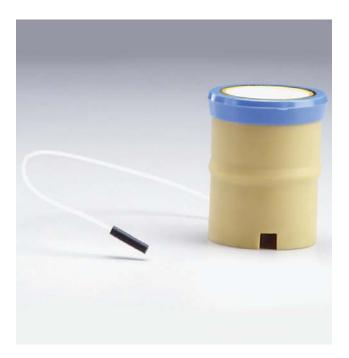

## **CUP EXTRACTOR**

## **Description**

- > Used to calibrate all types of electrical moisture measuring blocks.
- Also suitable for soil moisture extraction work with vacuum systems.
- The Cup Extractors are 3-1/4" (8.3 cm) overall height by 2-1/2"
  (6.4 cm) outside diameter and will fit into the 1500 and 1600
  Extractors.
- Inside cup dimensions are 1-3/4" (4.5 cm), diameter by 2" (5.1 cm) deep.

## **Spec**

- Outer Diameter: 2.40 inches (6.10 cm)
- ➢ Inner Diameter: 1.76 inches (4.47 cm)
- Outer Height: 3.20 inches (8.13 cm)
- Interior Height: 2.21 inches (5.61 cm)