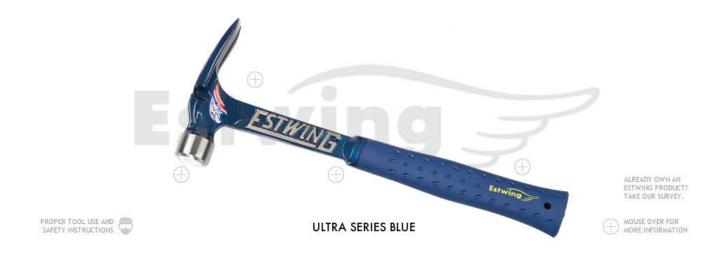

## **ULTRA SERIES BLUE**

## NAIL HAMMERS ULTRA SERIES BLUE

Nylon Vinyl Shock Reduction Grip®

Estwing's Ultra Series Solid Steel Hammers are engineered lighter and stronger. The sleek new profiles make them lighter and aerodynamic. Estwing hammers are forged in one piece out of fine tool steel for long life and dependability. No welds. No joints that can fail. Plus, these hammers feature Estwing's world famous and patented Shock Reduction Grip. The most durable and reliable grip put on any striking tool.

|             | Item Number | Weight          | Overall Length     |
|-------------|-------------|-----------------|--------------------|
| Smooth Face | E6-15S      | 15 oz / 425.2 g | 15.625" / 396.9mm  |
| Milled Face | E6-15SM     | 15 oz / 425.2 g | 15.625" / 396.9mm  |
| Smooth Face | E6-15SR     | 15 oz / 425.2 g | 13.625" / 346 mm   |
| Smooth Face | E6-19S      | 19 oz / 538.6 g | 15.375" / 390.5 mm |
| Milled Face | E6-19SM     | 19 oz / 538.6 g | 15.375" / 390.5 mm |