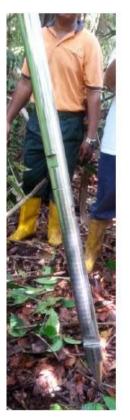

## **Application:**

- To differentiate between peat and mineral soil
- To measure the peat depth

Technical Specifications: 040903C-D Peat depth gauge, bottom part

Material: Stainless Steel SS304

Connection: Conical Screw thread