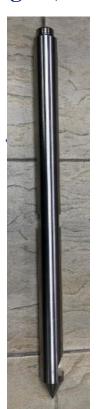

## **Application:**

- To differentiate between peat and mineral soil
- To measure the peat depth

Technical Specifications: 040903C-D Peat depth gauge, bottom part

Material: Stainless Steel SS304

Connection: Conical Screw thread

Length: 50 cm

Diameter: 2.5 cm

Weight: Approx. 2 kg