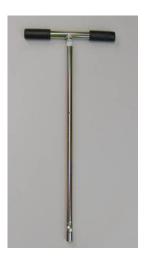

## SURECHEM SDN. BHD. (162923-M)

No. 35, Jalan Radin Anum 2, Bandar Baru Seri Petaling, 57000 Kuala Lumpur, Malaysia. Tel: 6-03-9058 6626/36; 6-03-9057 1924; Fax: 6-03-90587368 Email: sales@surechem.com.my; Url: www.surechem.com.my

## Peat Depth Auger (040903C-D)







Handle,



Extension rod, 50 cm or 100

## **Application:**

- To differentiate between peat and mineral soil
- To measure the peat depth

Technical Specifications: 040903C-D Peat depth gauge, bottom part

Material: Stainless Steel SS304

Connection: Conical Screw thread

Length: 50 cm

Diameter: 2.5 cm

Weight: Approx. 2 kg

## Optional for Eijkelkamp 04.09 peat auger set

Extendable depth with extension rod of 50 cm or 100 cm.