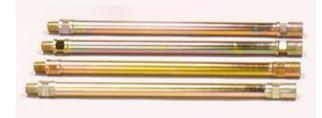

## Optional for Eijkelkamp 04.09 peat auger set

Extendable depth with extension rod of 50 cm or 100 cm.