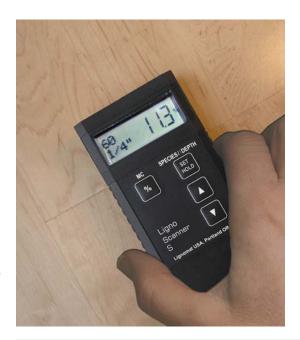

## Description:

The Ligno-Scanner S is a pinless moisture meter for wood with a 1/4" measuring depth.

### Wood Moisture Meter:

The Ligno-Scanner S is calibrated to measure boards less than %" thick or stacked veneer. Also a great tool for measuring close to the surface such as checking waterborne finishes between applications.

#### Features:

Digital Display
Rugged design for easy operation
Wide range wood scale (5-60%)
Reference Scale for non-wood building materials (0-99)
Built in corrections for 71 wood groups
Automatic shut off
HOLD feature
¼" measuring depth

### Specifications:

Specifications for Ligno-Scanner S: Size: 5.5"L X 2"W X 0.5"H Measurement Range: Wood: 5-60%

Resolution: 0.1 %