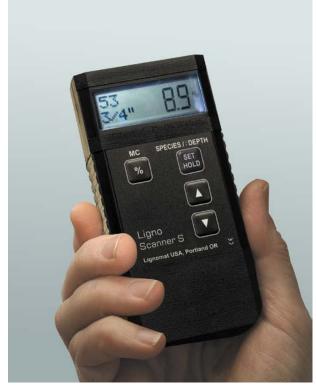

## Description:

The Ligno-Scanner S is a pinless moisture meter for wood with a 1/4" measuring depth.

### Wood Moisture Meter:

The Ligno-Scanner S is calibrated to measure boards less than %" thick or stacked veneer. Also a great tool for measuring close to the surface such as checking waterborne finishes between applications.

#### Features:

Digital Display
Rugged design for easy operation
Wide range wood scale (5-60%)
Reference Scale for non-wood building materials (0-99)
Built in corrections for 71 wood groups
Automatic shut off
HOLD feature
¼" measuring depth

### Specifications:

Specifications for Ligno-Scanner S: Size: 5.5"L X 2"W X 0.5"H Measurement Range: Wood: 5-60%

Resolution: 0.1 %