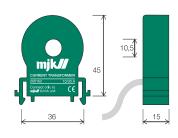

### **Dimensions**

## **Specifications**

| A/mA Converter and Transformer |                                                  |             |              |
|--------------------------------|--------------------------------------------------|-------------|--------------|
| Input                          | Current transformers:<br>10 / 30 A or 33 / 100 A | Temperature | - 20 + 60 °C |
| Output                         | 4 - 20 mA                                        | Channels    | 2 pcs.       |
| Supply                         | 10 - 30 V DC                                     | Enclosure   | IP 22        |
| Accuracy                       | Better than ± 2 %                                | Mounting    | DIN-rail     |

## Order Numbers

| A/mA Converter and Transformer |                                        |  |  |
|--------------------------------|----------------------------------------|--|--|
| 200161                         | Double A/mA converter                  |  |  |
| 200162                         | 10/30A transformer for A/mA converter  |  |  |
| 200163                         | 33/100A transformer for A/mA converter |  |  |