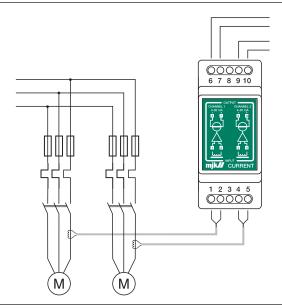

## **Elektrical Connections**

Channel 1: 4 - 20 mA (loop supplied)

Channel 2: 4 - 20 mA (loop supplied)

The signal can be connected to i.e. a frequency converter, indicator or MJK Data Transmitter.

#### General

The Ampere / mA converter is applied for monitoring of motor current where the motor current from one of the phase conductors is converted to an mA-signal, so the motor current can be applied for control, monitoring and recording.

The converter is an often used accessorie when energy optimizing is in use.

The converter is supplied with two separated channels especially concerning monitoring of the many pumpstations equipped with two pumps.