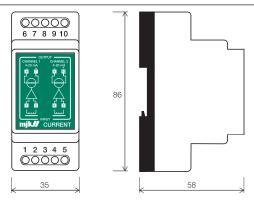

### **Dimensions**

## **Elektrical Connections**

Channel 1: 4 - 20 mA (loop supplied)

Channel 2: 4 - 20 mA (loop supplied)

The signal can be connected to i.e. a frequency converter, indicator or MJK Data Transmitter.